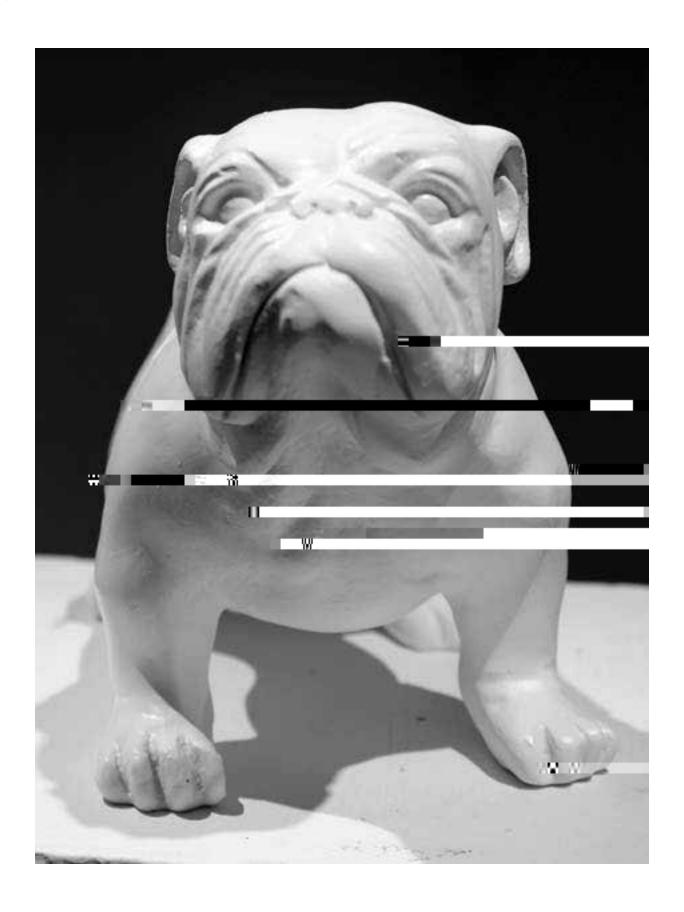

|  |  |  |  |  |
|                                    |  |  |  |  |  |
|                                    |  |  |  |  |  |
|                                    |  |  |  |  |  |
|                                    |  |  |  |  |  |
|                                    |  |  |  |  |  |
|                                    |  |  |  |  |  |
|                                    |  |  |  |  |  |
|                                    |  |  |  |  |  |
|                                    |  |  |  |  |  |
|                                    |  |  |  |  |  |
|                                    |  |  |  |  |  |
|                                    |  |  |  |  |  |
|                                    |  |  |  |  |  |
|                                    |  |  |  |  |  |



# **DESIGN PROPOSAL** SIDE VIEWS